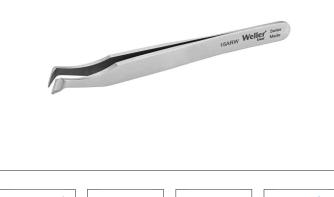

Product no.: 15ARW

**CUTTING TWEEZERS, SUPER FLUSH** 

Suitable for cutting fine, soft wires and small components

Hardened cutting edges for long service life

rounded head, thinner than 15AGW

| Length mm         | 115          |
|-------------------|--------------|
| Length inches     | 4.528        |
| Tweezer shape     |              |
| Erem applications |              |
| Material          | Carbon Steel |
| Weight in g       | 25.5         |
| Weight in oz      | 0.899        |
|                   |              |
|                   |              |
|                   |              |
|                   |              |
|                   |              |
|                   |              |
|                   |              |
|                   |              |
|                   |              |
|                   |              |
|                   |              |