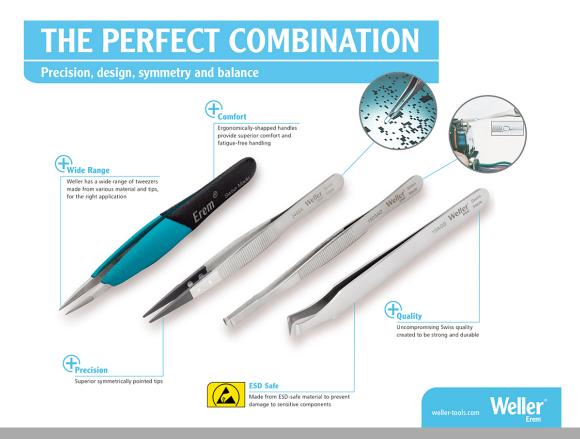

## The perfect Combination - Precision, design, symmetry and balance

Weller Erem<sup>TM</sup> has a wide range of Tweezers, each designed to be strong, comfortable and precise. Manufactured with uncompromising Swiss quality and created for worldwide applications, including electronics assembly and healthcare, Weller Erem Tweezers are built to last. Feel the difference with Weller Erem<sup>TM</sup> – the proven choice. Every time.