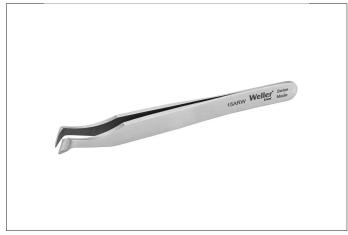

Product no.: 15ARW

**CUTTING TWEEZERS, SUPER FLUSH** 

Suitable for cutting fine, soft wires and small components

Hardened cutting edges for long service life

rounded head, thinner than 15AGW

| Length mm         | 115          |
|-------------------|--------------|
| Length inches     | 4.528        |
| Tweezer shape     |              |
| Erem applications |              |
| Material          | Carbon Steel |
| Weight in g       | 25.5         |
| Weight in oz      | 0.899        |
|                   |              |
|                   |              |
|                   |              |
|                   |              |
|                   |              |
|                   |              |
|                   |              |
|                   |              |
|                   |              |
|                   |              |
|                   |              |